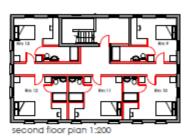

# second floor plan 1:200 first floor plan 1:200 ground floor plan 1:200

### New indicative floor plans for Block A

16/3/16

1:200 @ A4

1506/P12

Reliance Way Floor Plans Andrew Spurring Architect

26 Harbord Road, Oxford, Oxon OX2 8LJ andrew@spurring.co.uk 07802 635434

buildings B & C (13 rooms each)