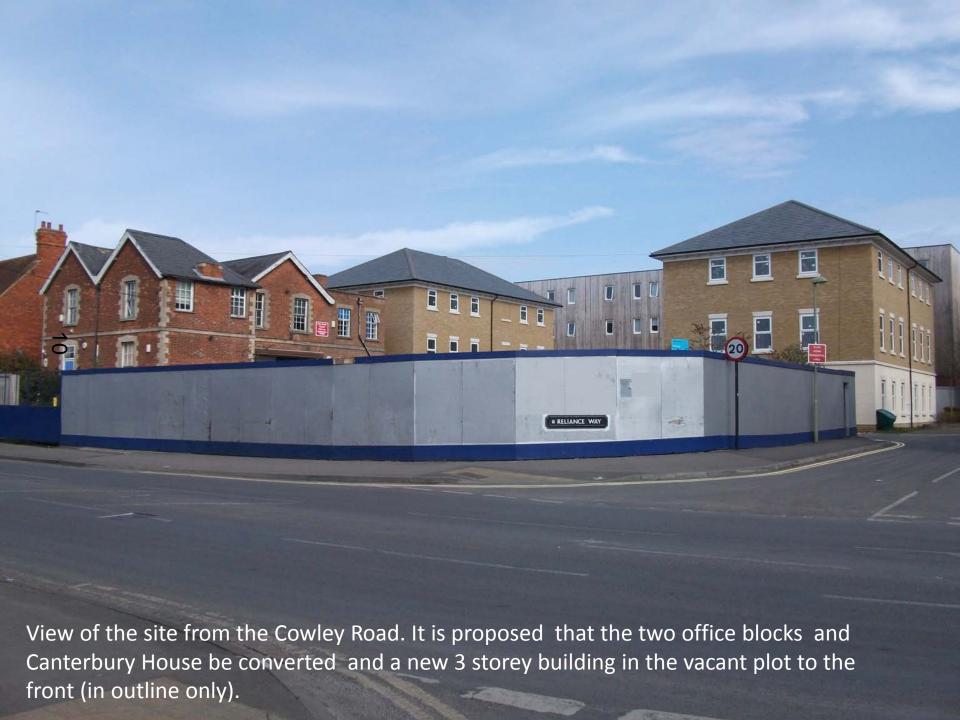

floor plans 1:200 @ A3 - p102

View up Reliance Way, site access on LHS, before Office block . RHS of picture shows Flats on remainder of the former Bus Depot.

Following information has been superseded. For information only