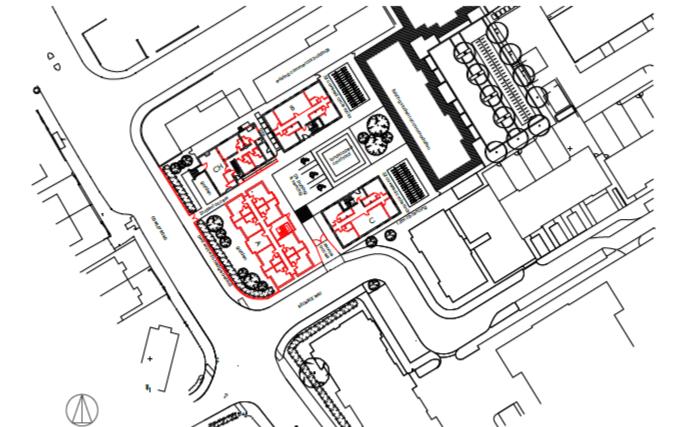

### Site Location Plan (note: layout revised)

+>

Planning application Reliance Way

site plan 1:500 @ A3 - p100

Revised Plan showing layout or Block A fronting Cowley Rd, vehicular access, bin location, car parking and soft landscaping. COWLEY ROAD access disabled parking & servicing 5 RELIANCE WAY 8/3/16 1:250 @ A3 1506/P10E Andrew Spurring Architect 10 25 metres Reliance Way Site Layout 26 Harbord Road, Oxford, Oxon OX2 8LJ andrew@spurring.co.uk 07802 635434