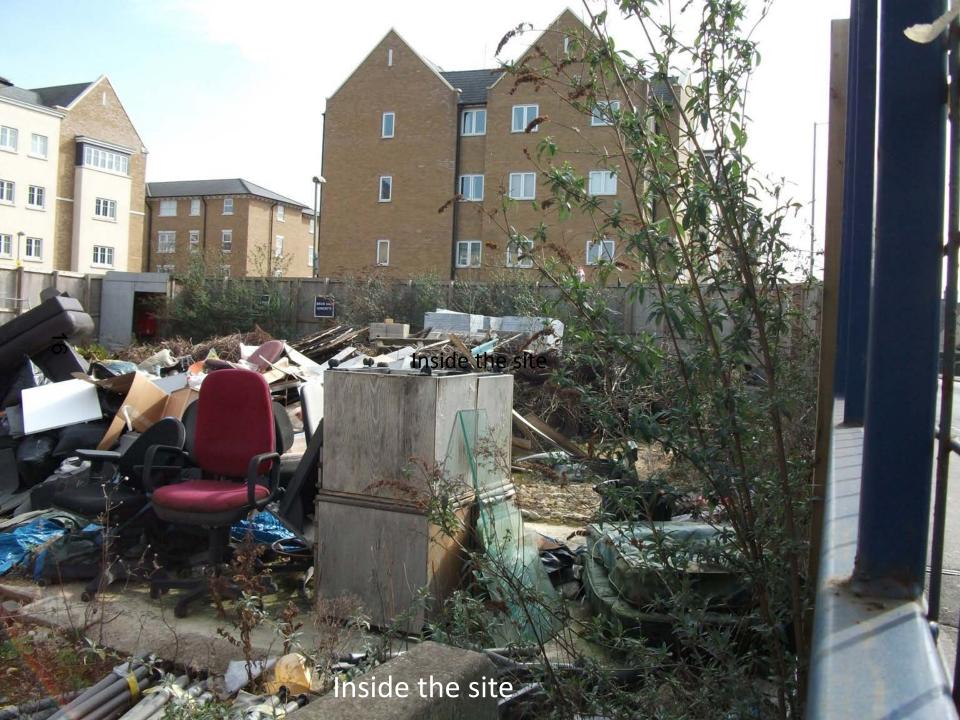

floor plans 1:200 @ A3 - p102

View up Reliance Way, site access on LHS, before Office block . RHS of picture shows Flats on remainder of the former Bus Depot.

Following information has been superseded. For information only