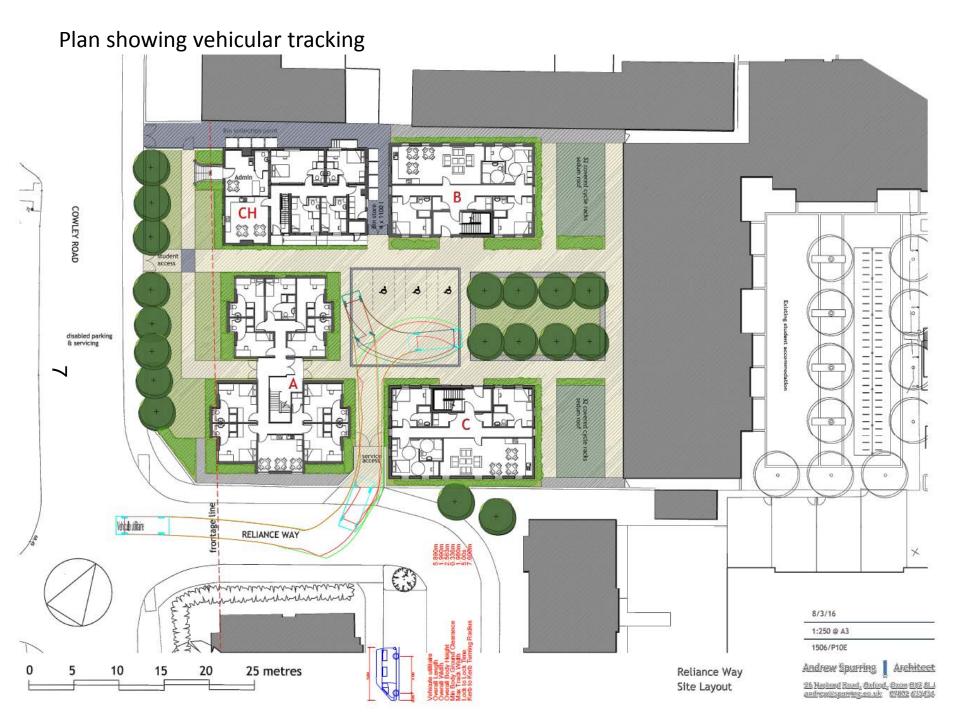

### Site Location Plan (note: layout revised)

+>

Planning application Reliance Way

site plan 1:500 @ A3 - p100

Revised Plan showing layout or Block A fronting Cowley Rd, vehicular access, bin location, car parking and soft landscaping. COWLEY ROAD access disabled parking & servicing 5 RELIANCE WAY 8/3/16 1:250 @ A3 1506/P10E Andrew Spurring Architect 10 25 metres Reliance Way Site Layout 26 Harbord Road, Oxford, Oxon OX2 8LJ andrew@spurring.co.uk 07802 635434