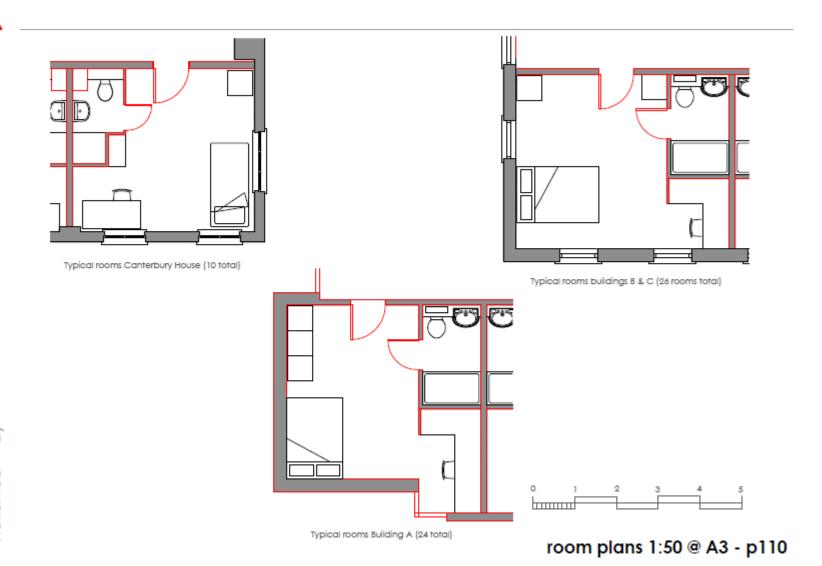

# second floor plan 1:200 first floor plan 1:200 ground floor plan 1:200

### New indicative floor plans for Block A

16/3/16

1:200 @ A4

1506/P12

Reliance Way Floor Plans Andrew Spurring Architect

26 Harbord Road, Oxford, Oxon OX2 8LJ andrew@spurring.co.uk 07802 635434

buildings B & C (13 rooms each)