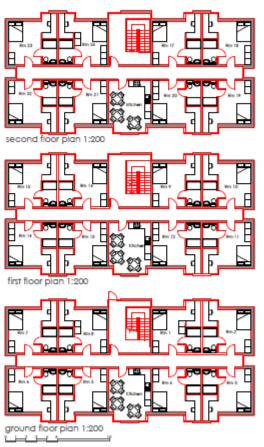

# second floor plan 1:200 first floor plan 1:200 ground floor plan 1:200

### New indicative floor plans for Block A

16/3/16

1:200 @ A4

1506/P12

Reliance Way Floor Plans Andrew Spurring Architect

26 Harbord Road, Oxford, Oxon OX2 8LJ andrew@spurring.co.uk 07802 635434

buildings B & C (13 rooms each)