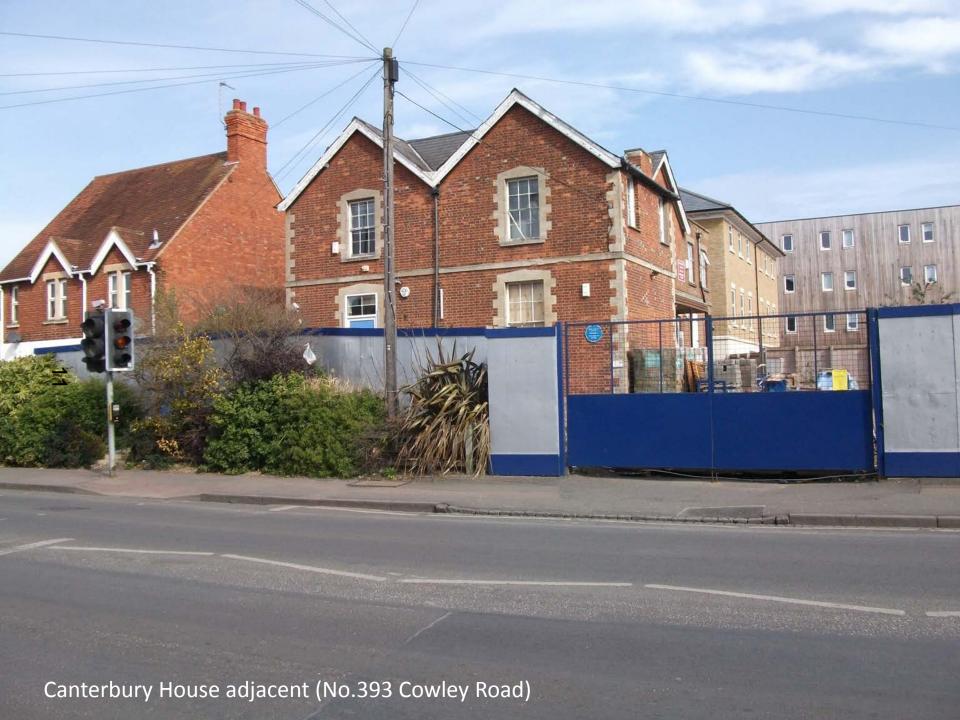

floor plans 1:200 @ A3 - p102

View up Reliance Way, site access on LHS, before Office block . RHS of picture shows Flats on remainder of the former Bus Depot.

Following information has been superseded. For information only