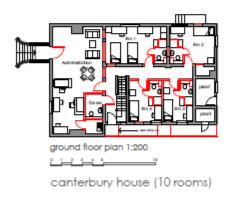

# second floor plan 1:200 first floor plan 1:200 ground floor plan 1:200

### New indicative floor plans for Block A

16/3/16

1:200 @ A4

1506/P12

Reliance Way Floor Plans Andrew Spurring Architect

26 Harbord Road, Oxford, Oxon OX2 8LJ andrew@spurring.co.uk 07802 635434

buildings B & C (13 rooms each)